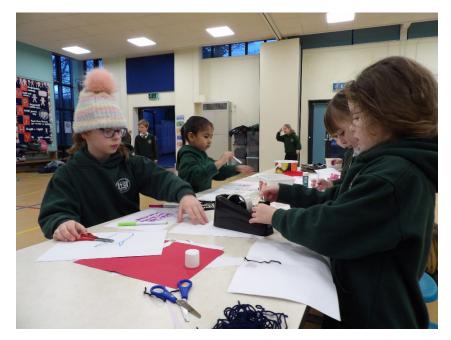

We have a range of table top games, toys and colouring available. Children can enjoy monitored outside games if they prefer.

Please refer to our Breakfast Club Conditions on the reverse.