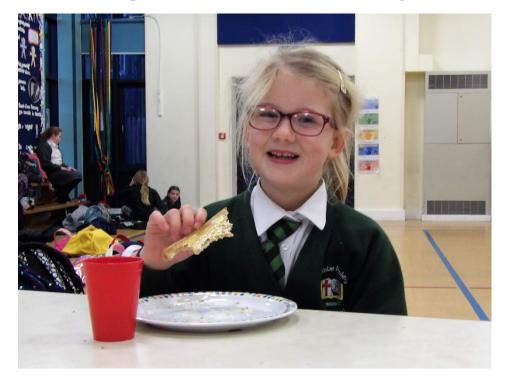

### **Breakfast menu**

Children who arrive before 8am are offered breakfast.

There's a choice of branded cereals, including Shreddies <sup>(3)</sup>, Cornflakes <sup>(3)</sup>, Weetabix <sup>(3)</sup> served with milk <sup>(6)</sup>

Wholemeal toast <sup>(3, 8, 10)</sup> Warmed croissant <sup>(3, 4, 6)</sup> Crumpets (when available) <sup>(3, 4, 6, 8, 10)</sup> all served with Flora Spread <sup>(6)</sup> and a choice of Jam <sup>(9)</sup>, Marmite <sup>(1,3)</sup> Lemon curd <sup>(4)</sup>, or Honey

> Yoghurt <sup>(6)</sup> Apple Juice or Water