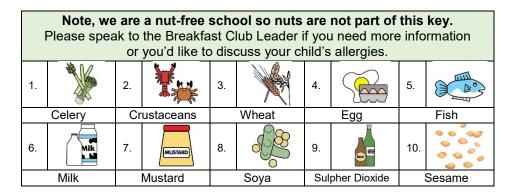

ia your usual ParentPay account.

We have a range of table top games, toys and colouring available. Children can enjoy monitored outside games if they prefer.

Please refer to our Breakfast Club Conditions on the reverse.

### **Breakfast menu**

Children who arrive before 8am are offered breakfast.

There's a choice of branded cereals, including Shreddies <sup>(3)</sup>, Cornflakes <sup>(3)</sup>, Weetabix <sup>(3)</sup> served with milk <sup>(6)</sup>

Wholemeal toast <sup>(3, 8, 10)</sup> Warmed croissant <sup>(3, 4, 6)</sup> Crumpets (when available) <sup>(3, 4, 6, 8, 10)</sup> all served with Flora Spread <sup>(6)</sup> and a choice of Jam <sup>(9)</sup>, Marmite <sup>(1,3)</sup> Lemon curd <sup>(4)</sup>, or Honey

> Yoghurt <sup>(6)</sup> Apple Juice or Water

#### Allergen guide: